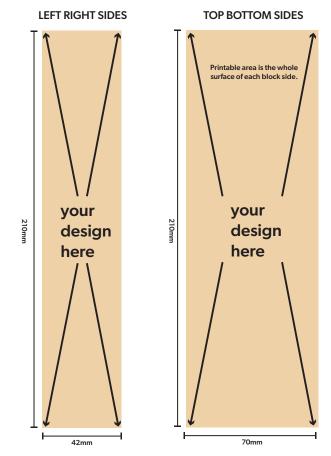

Printable area is the whole surface of each block side.

Please note: Whilst we can print to the edge of each side, there may be very minor overspray of your design on the adjoining side. We recommend leaving a one mm gap between your design and the edge of the block if you wish to avoid this.